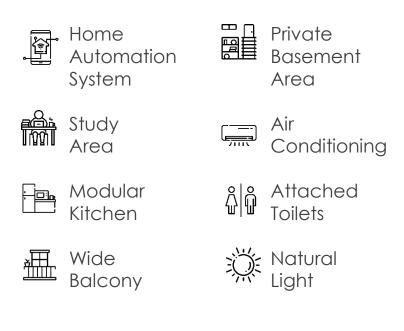

#### PRIVATE SPACE + PRIVATE TERRACE

#### Additional Private Space on Terrace and Basement for each unit

personal Space

Common Lobby

#### PRIVATE SPACE + PRIVATE TERRACE

Ŕ

Access controlled lobby systems

App for shared facility use

Dedicated lift and car parking

ພໍ່ພໍ Driver's toilet