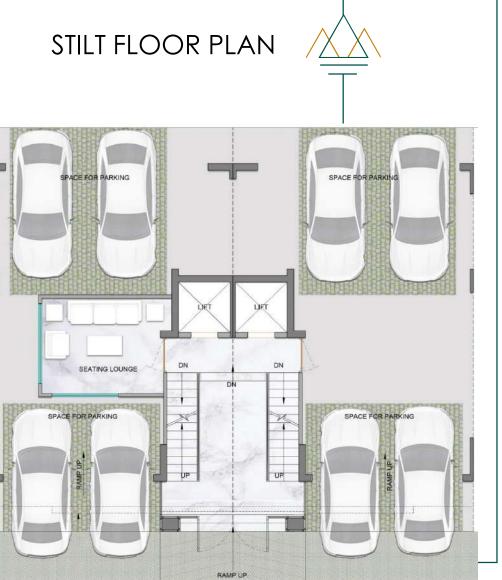

# ANT AN LYA ANT AN LYA HILLS ATRIBUTE TO NATURE

SECTOR 79, GURUGRAM









MY ZONE

TYPICAL FLOOR

MY AER-LOUNGE





## UNIT PLANS – 3.5 BHK+3T

#### PRIVATE SPACE + PRIVATE TERRACE

#### Additional Private Space on Terrace and Basement for each unit



personal Space



Common Lobby



# SPACE FOR PARKING SPACE FOR PARKING RAMP

# UNIT PLANS- 3.5 BHK+3T

#### PRIVATE SPACE + PRIVATE TERRACE







Ŕ

Access controlled lobby systems



App for shared facility use



Dedicated lift and car parking

ພໍ່ພໍ Driver's toilet





## UNIT PLANS – 3.5 BHK+3T

#### PRIVATE SPACE + PRIVATE TERRACE









### UNIT PLANS – 3.5 BHK+3T

#### PRIVATE SPACE + PRIVATE TERRACE



# UNIT PLANS 2.5 BHK





000

0

LIFT

AC ODU

MY AER-LOUNGE







# MY AER LOUNGE