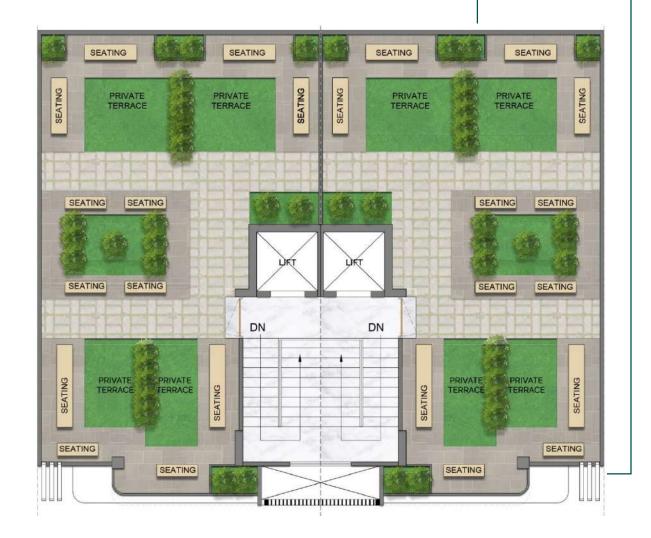

#### PRIVATE SPACE + PRIVATE TERRACE

#### Additional Private Space on Terrace and Basement for each unit

personal Space

Common Lobby

#### PRIVATE SPACE + PRIVATE TERRACE

Ŕ

Access controlled lobby systems

App for shared facility use

Dedicated lift and car parking

ພໍ່ພໍ Driver's toilet