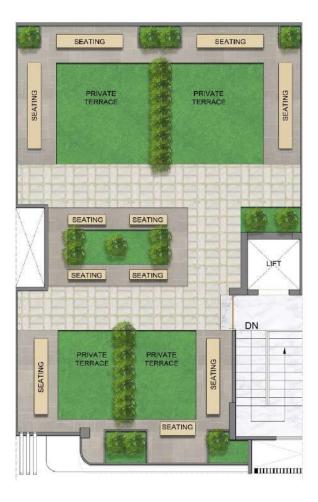

# ANT AN LYA ANT AN LYA HILLS ATRIBUTE TO NATURE

SECTOR 79, GURUGRAM









MY ZONE

TYPICAL FLOOR

MY AER-LOUNGE





## UNIT PLANS – 3.5 BHK+3T

#### PRIVATE SPACE + PRIVATE TERRACE

#### Additional Private Space on Terrace and Basement for each unit



personal Space



Common Lobby



# SPACE FOR PARKING SPACE FOR PARKING RAMP

# UNIT PLANS- 3.5 BHK+3T

#### PRIVATE SPACE + PRIVATE TERRACE







Ŕ

Access controlled lobby systems



App for shared facility use



Dedicated lift and car parking

ພໍ່ພໍ Driver's toilet





## UNIT PLANS – 3.5 BHK+3T

#### PRIVATE SPACE + PRIVATE TERRACE









### UNIT PLANS – 3.5 BHK+3T

#### PRIVATE SPACE + PRIVATE TERRACE



# UNIT PLANS 2.5 BHK





000

0

LIFT

AC ODU

MY AER-LOUNGE







# MY AER LOUNGE