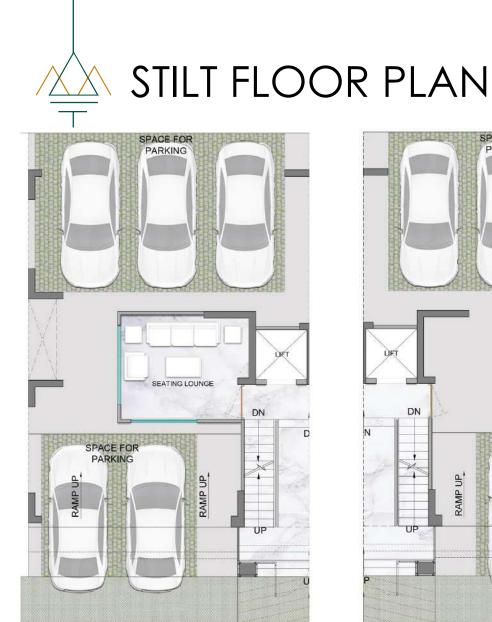

# ANT AN LYA ANT AN LYA HILLS ATRIBUTE TO NATURE

SECTOR 79, GURUGRAM









MY ZONE

TYPICAL FLOOR

MY AER-LOUNGE





## UNIT PLANS – 3.5 BHK+3T

#### PRIVATE SPACE + PRIVATE TERRACE

#### Additional Private Space on Terrace and Basement for each unit



personal Space



Common Lobby



# SPACE FOR PARKING SPACE FOR PARKING RAMP

# UNIT PLANS- 3.5 BHK+3T

#### PRIVATE SPACE + PRIVATE TERRACE







Ŕ

Access controlled lobby systems



App for shared facility use



Dedicated lift and car parking

ພໍ່ພໍ Driver's toilet





## UNIT PLANS – 3.5 BHK+3T

#### PRIVATE SPACE + PRIVATE TERRACE









### UNIT PLANS – 3.5 BHK+3T

#### PRIVATE SPACE + PRIVATE TERRACE



# UNIT PLANS 2.5 BHK





000

0

LIFT

AC ODU

MY AER-LOUNGE







# MY AER LOUNGE