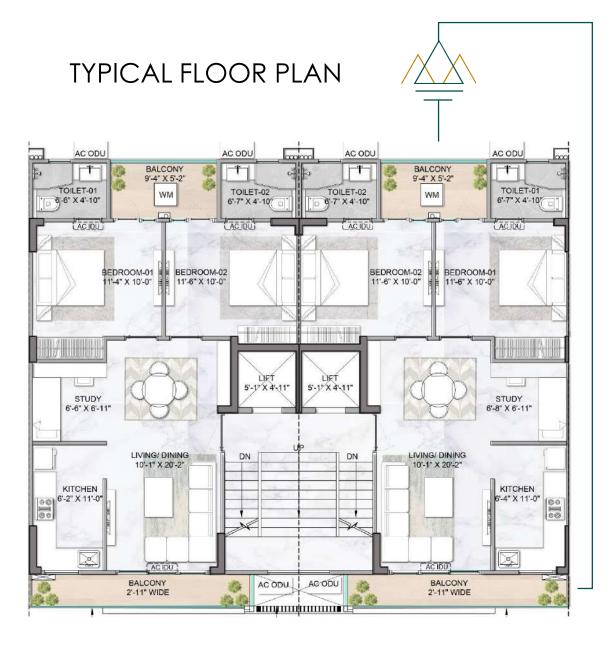

## UNIT PLANS – 3.5 BHK+3T

# UNIT PLANS- 3.5 BHK+3T

### UNIT PLANS – 3.5 BHK+3T