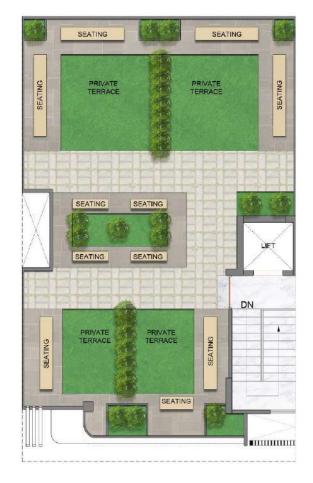

#### PRIVATE SPACE + PRIVATE TERRACE

#### Additional Private Space on Terrace and Basement for each unit

personal Space

Common Lobby