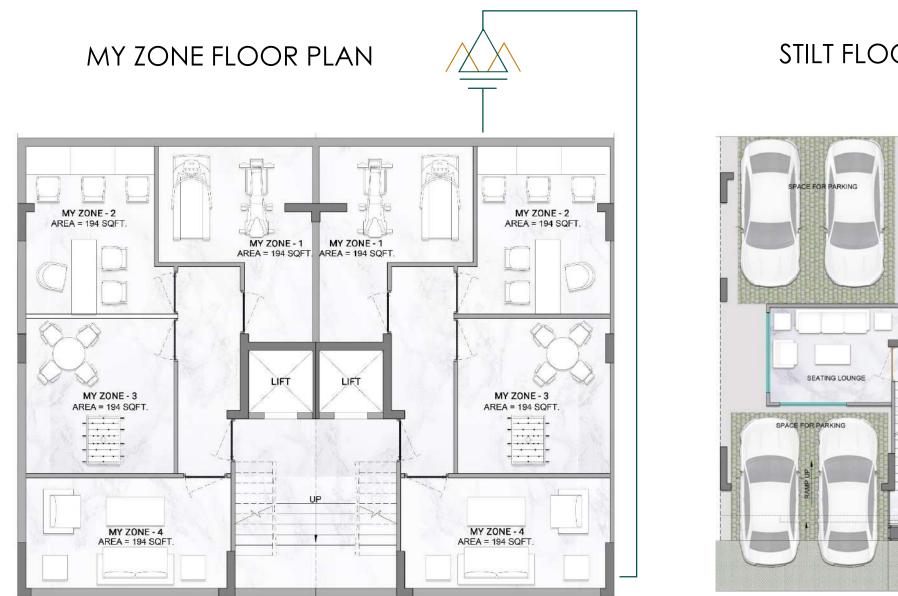

# ANT AN LYA ANT AN LYA HILLS ATRIBUTE TO NATURE

SECTOR 79, GURUGRAM

MY ZONE

TYPICAL FLOOR

MY AER-LOUNGE