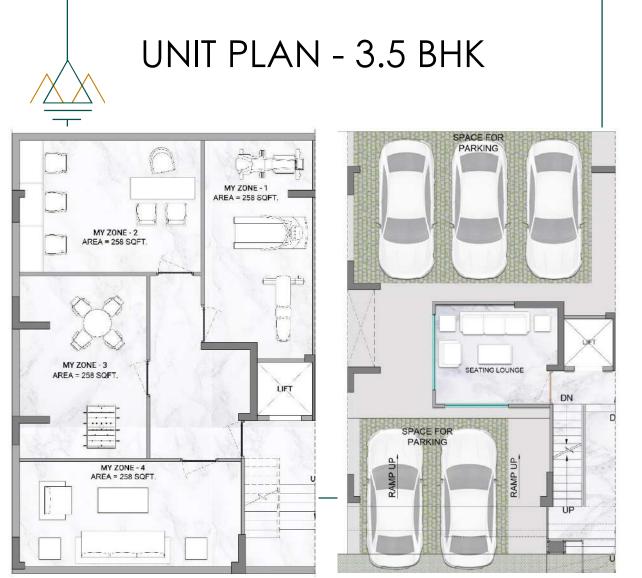

# ANT AN LYA ANT AN LYA HILLS ATRIBUTE TO NATURE

SECTOR 79, GURUGRAM









MY ZONE

TYPICAL FLOOR

MY AER-LOUNGE





## UNIT PLANS – 3.5 BHK+3T

#### PRIVATE SPACE + PRIVATE TERRACE

#### Additional Private Space on Terrace and Basement for each unit



personal Space



Common Lobby



# SPACE FOR PARKING SPACE FOR PARKING RAMP

# UNIT PLANS- 3.5 BHK+3T

#### PRIVATE SPACE + PRIVATE TERRACE







Ŕ

Access controlled lobby systems



App for shared facility use



Dedicated lift and car parking

ພໍ່ພໍ Driver's toilet





## UNIT PLANS – 3.5 BHK+3T

#### PRIVATE SPACE + PRIVATE TERRACE









### UNIT PLANS – 3.5 BHK+3T

#### PRIVATE SPACE + PRIVATE TERRACE



# UNIT PLANS 2.5 BHK





000

0

LIFT

AC ODU

MY AER-LOUNGE







# MY AER LOUNGE