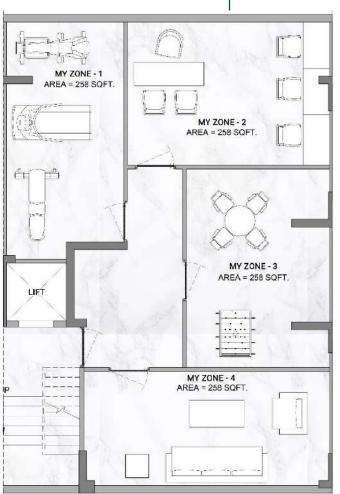

# UNIT PLANS- 3.5 BHK+3T

#### PRIVATE SPACE + PRIVATE TERRACE

Ŕ

Access controlled lobby systems

App for shared facility use

Dedicated lift and car parking

ພໍ່ພໍ Driver's toilet