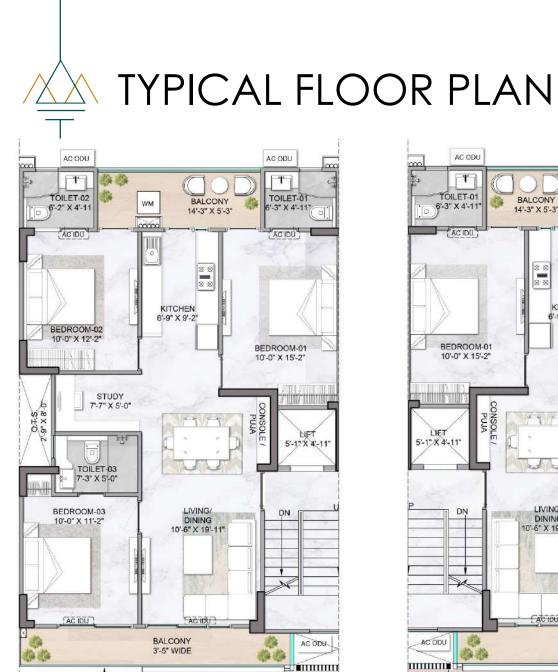

## UNIT PLANS – 3.5 BHK+3T

# UNIT PLANS- 3.5 BHK+3T

### UNIT PLANS – 3.5 BHK+3T