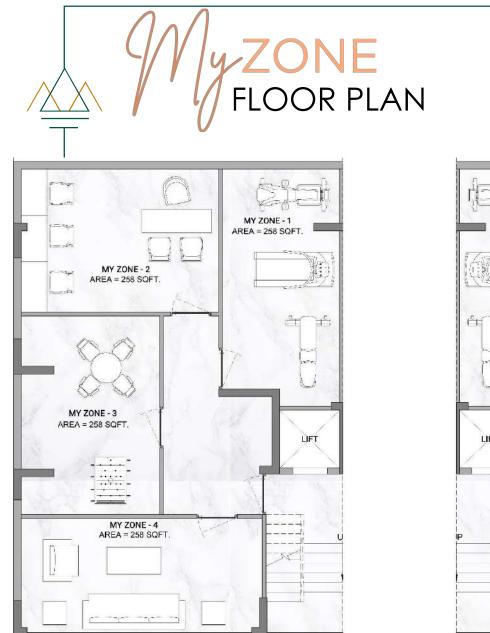

## UNIT PLANS – 3.5 BHK+3T

#### PRIVATE SPACE + PRIVATE TERRACE

#### Additional Private Space on Terrace and Basement for each unit

personal Space

Common Lobby