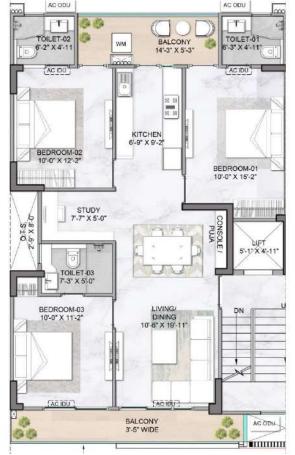

# ANT AN LYA ANT AN LYA HILLS ATRIBUTE TO NATURE

SECTOR 79, GURUGRAM









MY ZONE

TYPICAL FLOOR

MY AER-LOUNGE





## UNIT PLANS – 3.5 BHK+3T

#### PRIVATE SPACE + PRIVATE TERRACE

#### Additional Private Space on Terrace and Basement for each unit



personal Space



Common Lobby



# SPACE FOR PARKING SPACE FOR PARKING RAMP

# UNIT PLANS- 3.5 BHK+3T

#### PRIVATE SPACE + PRIVATE TERRACE







Ŕ

Access controlled lobby systems



App for shared facility use



Dedicated lift and car parking

ພໍ່ພໍ Driver's toilet





## UNIT PLANS – 3.5 BHK+3T

#### PRIVATE SPACE + PRIVATE TERRACE









### UNIT PLANS – 3.5 BHK+3T

#### PRIVATE SPACE + PRIVATE TERRACE



# UNIT PLANS 2.5 BHK





000

0

LIFT

AC ODU

MY AER-LOUNGE







# MY AER LOUNGE