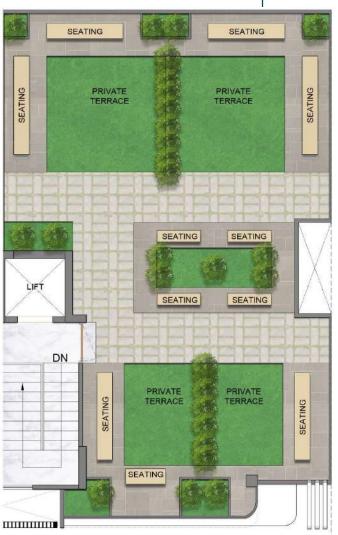

# ANT AN LYA ANT AN LYA HILLS ATRIBUTE TO NATURE

SECTOR 79, GURUGRAM









MY ZONE

TYPICAL FLOOR

MY AER-LOUNGE





## UNIT PLANS – 3.5 BHK+3T

#### PRIVATE SPACE + PRIVATE TERRACE

#### Additional Private Space on Terrace and Basement for each unit



personal Space



Common Lobby



# SPACE FOR PARKING SPACE FOR PARKING RAMP

# UNIT PLANS- 3.5 BHK+3T

#### PRIVATE SPACE + PRIVATE TERRACE







Ŕ

Access controlled lobby systems



App for shared facility use



Dedicated lift and car parking

ພໍ່ພໍ Driver's toilet





## UNIT PLANS – 3.5 BHK+3T

#### PRIVATE SPACE + PRIVATE TERRACE









### UNIT PLANS – 3.5 BHK+3T

#### PRIVATE SPACE + PRIVATE TERRACE



# UNIT PLANS 2.5 BHK





000

0

LIFT

AC ODU

MY AER-LOUNGE







# MY AER LOUNGE