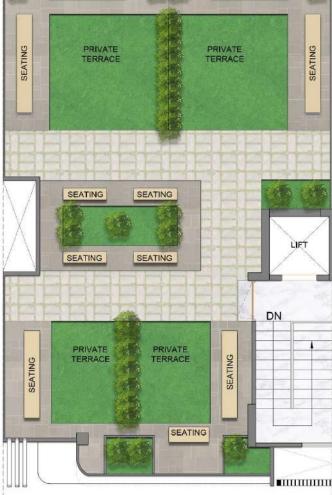

# ANT AN LYA ANT AN LYA HILLS ATRIBUTE TO NATURE

SECTOR 79, GURUGRAM









MY ZONE

TYPICAL FLOOR

MY AER-LOUNGE





## UNIT PLANS – 3.5 BHK+3T

#### PRIVATE SPACE + PRIVATE TERRACE

#### Additional Private Space on Terrace and Basement for each unit



personal Space



Common Lobby



# SPACE FOR PARKING SPACE FOR PARKING RAMP

# UNIT PLANS- 3.5 BHK+3T

#### PRIVATE SPACE + PRIVATE TERRACE







Ŕ

Access controlled lobby systems



App for shared facility use



Dedicated lift and car parking

ພໍ່ພໍ Driver's toilet





## UNIT PLANS – 3.5 BHK+3T

#### PRIVATE SPACE + PRIVATE TERRACE









### UNIT PLANS – 3.5 BHK+3T

#### PRIVATE SPACE + PRIVATE TERRACE



# UNIT PLANS 2.5 BHK





000

0

LIFT

AC ODU

MY AER-LOUNGE







# MY AER LOUNGE