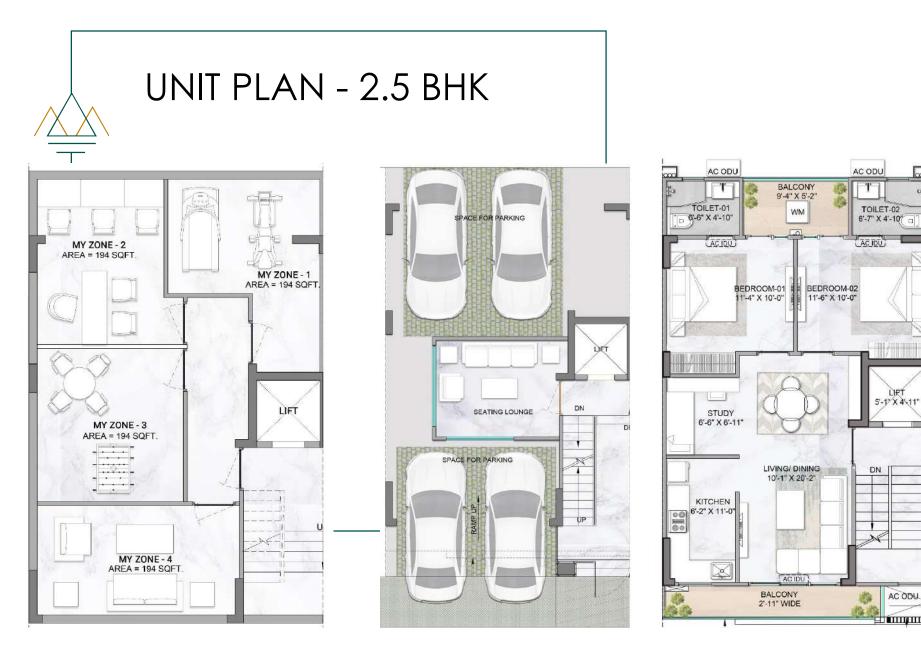

# ANT AN LYA ANT AN LYA HILLS ATRIBUTE TO NATURE

SECTOR 79, GURUGRAM









MY ZONE

TYPICAL FLOOR

MY AER-LOUNGE





## UNIT PLANS – 3.5 BHK+3T

#### PRIVATE SPACE + PRIVATE TERRACE

#### Additional Private Space on Terrace and Basement for each unit



personal Space



Common Lobby



# SPACE FOR PARKING SPACE FOR PARKING RAMP

# UNIT PLANS- 3.5 BHK+3T

#### PRIVATE SPACE + PRIVATE TERRACE







Ŕ

Access controlled lobby systems



App for shared facility use



Dedicated lift and car parking

ພໍ່ພໍ Driver's toilet





## UNIT PLANS – 3.5 BHK+3T

#### PRIVATE SPACE + PRIVATE TERRACE









### UNIT PLANS – 3.5 BHK+3T

#### PRIVATE SPACE + PRIVATE TERRACE



# UNIT PLANS 2.5 BHK





000

0

LIFT

AC ODU

MY AER-LOUNGE







# MY AER LOUNGE